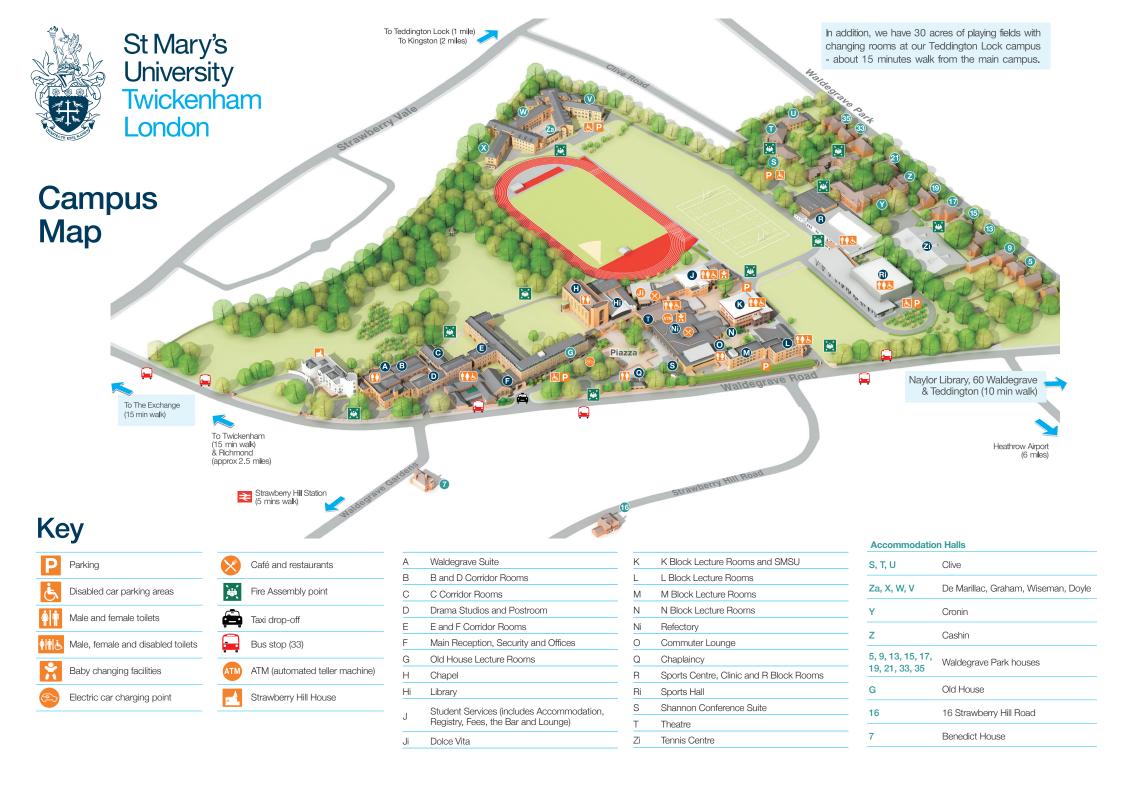

## St Mary's University Teaching Locations

| B, C, D, | E, F, G BLOCKS  |                |                   |
|----------|-----------------|----------------|-------------------|
| Room     | Room type       | Floor<br>level | Wheelchair access |
| B1       | Classroom       | Ground         | Yes               |
| B11      | Classroom       | Ground         | Yes               |
| B12      | Classroom       | Ground         | Yes               |
| B13      | Classroom       | Basement       | Yes               |
| C1       | Drama Studio 2  | Ground         | Yes               |
| C2       | Classroom       | Ground         | No                |
| C104     | Drama Studio 5  | First          | No                |
| D1       | Drama Studio 1  | Ground         | Yes               |
| D2       | Drama Studio 4  | Ground         | No                |
| D10      | Classroom       | Basement       | Yes               |
| D12      | Classroom       | Basement       | Yes               |
| D18      | Classroom       | Basement       | Yes               |
| D19      | Classroom       | Basement       | Yes               |
| E7       | Classroom       | Ground         | Yes               |
| E13      | Drama Studio 3  | Ground         | Yes               |
| E148     | Classroom       | First          | No                |
| F2       | Art room        | Ground         | No                |
| F4       | Classroom       | Ground         | Yes               |
| F205     | Classroom       | Second         | yes               |
| F5       | Classroom       | Ground         | Yes               |
| F6       | Classroom       | Ground         | Yes               |
| G1       | Classroom       | Ground         | Yes               |
| G2       | Classroom       | Ground         | Yes               |
| G3       | Classroom       | Ground         | Yes               |
| G5       | Lecture Theatre | Ground         | Yes               |
| G7       | Lecture Theatre | Ground         | Yes               |

| J BLOCK |              |                |                   |  |
|---------|--------------|----------------|-------------------|--|
| Room    | Room<br>type | Floor<br>level | Wheelchair access |  |
| J101    | Classroom    | First          | No                |  |
| J102    | Classroom    | First          | No                |  |
| J103    | Classroom    | First          | No                |  |

| WA | LDE | GRA | VE SL | JITE |
|----|-----|-----|-------|------|
|    |     |     |       |      |

| Room                       | Room type           | Floor<br>level | Wheelchair access |
|----------------------------|---------------------|----------------|-------------------|
| D121                       | Bar/Meeting<br>Room | First          | No                |
| Senior<br>Common Room      | Meeting Room        | First          | No                |
| Waldegrave<br>Drawing Room | Meeting Room        | First          | No                |

| K BLOCK |                 |                |                      |  |
|---------|-----------------|----------------|----------------------|--|
| Room    | Room type       | Floor<br>level | Wheelchair<br>access |  |
| K14     | Classroom       | Ground         | Yes                  |  |
| K17     | Classroom       | Ground         | Yes                  |  |
| K18     | Classroom       | Ground         | Yes                  |  |
| K21     | Classroom       | Ground         | Yes                  |  |
| K106    | Classroom       | First          | Yes                  |  |
| K107    | Classroom       | First          | Yes                  |  |
| K110    | Classroom       | First          | Yes                  |  |
| K114    | Classroom       | First          | Yes                  |  |
| K115    | Classroom       | First          | Yes                  |  |
| K119    | Classroom       | First          | Yes                  |  |
| K217    | Lecture Theatre | Second         | Yes                  |  |
| K222    | Lecture Theatre | Second         | Yes                  |  |

| L BLOCK |                                             |                |                   |  |
|---------|---------------------------------------------|----------------|-------------------|--|
| Room    | Room type                                   | Floor<br>level | Wheelchair access |  |
| L1      | Nutrition Suite Kitchen                     | Ground         | Yes               |  |
| L39     | Human Performance<br>Laboratory             | Ground         | Yes               |  |
| L40     | Cognitive Neuroscience<br>Laboratory        | Ground         | Yes               |  |
| L102    | Physics Laboratory/ITT<br>Secondary Science | First          | No                |  |
| L202    | Human Performance<br>Laboratory             | Second         | No                |  |

| M BLOCK |                            |                |                   |  |
|---------|----------------------------|----------------|-------------------|--|
| Room    | Room type                  | Floor<br>level | Wheelchair access |  |
| M1      | Computer room              | Ground         | Yes               |  |
| M2      | Computer room              | Ground         | Yes               |  |
| M101    | Computer room              | First          | No                |  |
| M102    | Computer room              | First          | No                |  |
| M201    | Laboratory<br>Biochemistry | Second         | No                |  |

| N BLOCK |                 |             |                   |  |
|---------|-----------------|-------------|-------------------|--|
| Room    | Room type       | Floor level | Wheelchair access |  |
| N44     | Lecture Theatre | Ground      | Yes               |  |

| R BLOCK |                                       |                |                      |  |  |
|---------|---------------------------------------|----------------|----------------------|--|--|
| Room    | Room type                             | Floor<br>level | Wheelchair<br>access |  |  |
| R8      | Green Gym                             | Ground         | Yes                  |  |  |
| R26     | Laboratory<br>Biomechanics            | Ground         | Yes                  |  |  |
| R27     | Human Performance<br>Laboratory       | Ground         | Yes                  |  |  |
| R28     | Performance Education<br>Centre (PEC) | Ground         | Yes                  |  |  |
| R29     | Dance Studio                          | Ground         | Yes                  |  |  |
| R30     | Classroom/Link Room                   | Ground         | Yes                  |  |  |
| R47 - 1 | Performance Hall 1                    | Ground         | Yes                  |  |  |
| R47 - 2 | Performance Hall 2                    | Ground         | Yes                  |  |  |
| R106    | Laboratory<br>Physiotherapy           | First          | No                   |  |  |
| R112    | Laboratory Sports<br>Rehab            | First          | No                   |  |  |

| SHANNON CONFERENCE SUITE |              |                |                   |
|--------------------------|--------------|----------------|-------------------|
| Room                     | Room<br>type | Floor<br>level | Wheelchair access |
| Shannon 1 and 2          | Classroom    | First          | Yes               |
| Shannon 3                | Classroom    | First          | Yes               |

## 60 WALDEGRAVE ROAD

| Room      | Room type       | Floor<br>level | Wheelchai<br>access |
|-----------|-----------------|----------------|---------------------|
| 60 WR 01  | Lecture Theatre | Ground         | Yes                 |
| 60 WR 101 | Classroom       | First          | No                  |
| 60 WR 102 | Classroom       | First          | No                  |
| 60 WR 103 | Classroom       | First          | No                  |

## THEATRE Wheelchair Room Room Floor level access type Langdon Down Ground Yes Theatre (off site) Drama Theatre Main Theatre Ground Yes Drama Theatre Design Ground Yes Design Room Room Costume Ground Drama Theatre Yes Costume Room Room